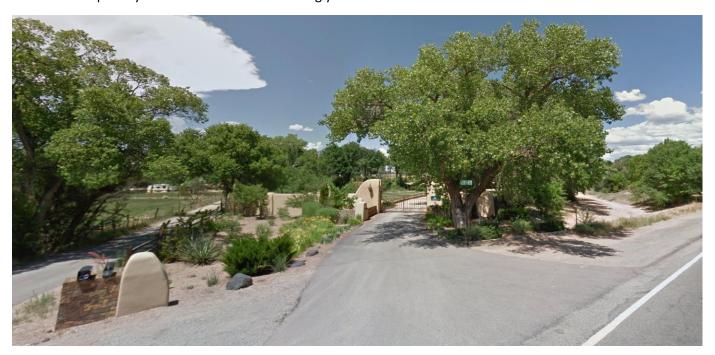

## **FROM THE SOUTH:**

Take 84/285 North, past Buffalo Thunder Resort to Pojoaque. Follow 84/285 at the fork towards Espanola. Stay in the right lane on the overpass. Turn Right/East on NM503 at the signal at bottom of hill toward Chimayo. Travel approximately 1 mile and you will see yellow/black left curve signs on edge of road; slow down and look to the left for the adobe walled entrance gate and paved entrance. Key Pad on left – your instructor will provide the code as it changes frequently. Please obey the 5 MPH limit within Ranch.

## **FROM THE NORTH:**

Travel on 84/285 South from Espanola. You will pass a Dollar Store on the left before the signal marker for NM503, turn Left onto NM503. Travel approximately 1 mile and you will see yellow/black left curve signs on edge of road; slow down and look to the left for the adobe walled entrance gate and paved entrance. Key Pad on left – your instructor will provide the code as it changes frequently. Please obey the 5 MPH limit within Ranch.